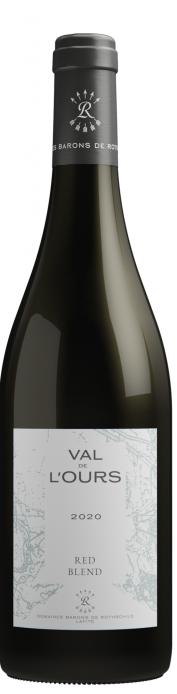

## **RED BLEND 2020**

There's a place on the hills bordering the Mediterranean shores where nature has always been so abundant that brown bears had chosen it to settle down, knowing that the rocky hillsides and forest would provide them a safe habitat, and the thick vegetation ample supplies of food and water. Today human activity has reclaimed this fertile valley, pushing the bears further up towards the Pyrenean mountains and allowing us to produce a range of generous wines.

## **VINEYARD ATTRIBUTES**

Appellation : IGP Pays d'Oc, France

TECHNICAL INFORMATION Varietals : Grenache noir 30%, Syrah 29%, Cabernet franc 12%, Marselan 10%, Alicante 10%, Cabernet sauvignon 7%, Mourvèdre 2%